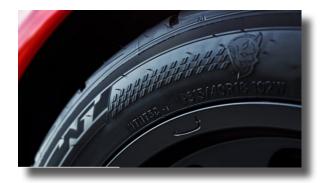

## FEATURES AND BENEFITS

- Not intended for highway use as the expected miles of wear from the racing compound is greatly reduced.
- The drag racing-specific compound was engineered for increased traction at the starting line.
- The enhanced sidewall construction combined with highmodulus bead filler and large shoulder blocks increase straight-line stability.
- Large solid center rib provides a continuous contact patch for dry traction.