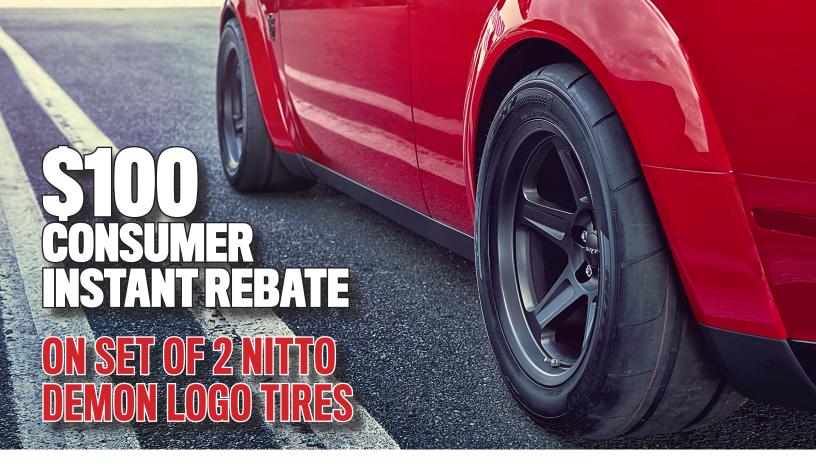

## Purchase a set of 2 Demon Logo tires from July 1 - October 31, 2020 and get a \$100 instant rebate.

Eligible on part number TNI0207630 ONLY. Offer valid while supply lasts.